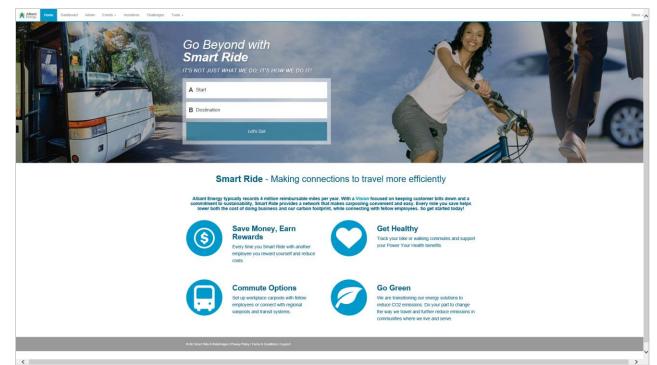

## **AE Smart Ride**

- Business application for employees
  - Business travel
  - Commuting
  - Personal
- Part of compelling employee experience

"Meet your Waterloo"?

- Reimbursable miles
- Scope 3 CO2 emissions
- External considerations

### AE Smart Ride...

Note to self.... log my trip in AE Smart Ride

....part of the bigger picture.