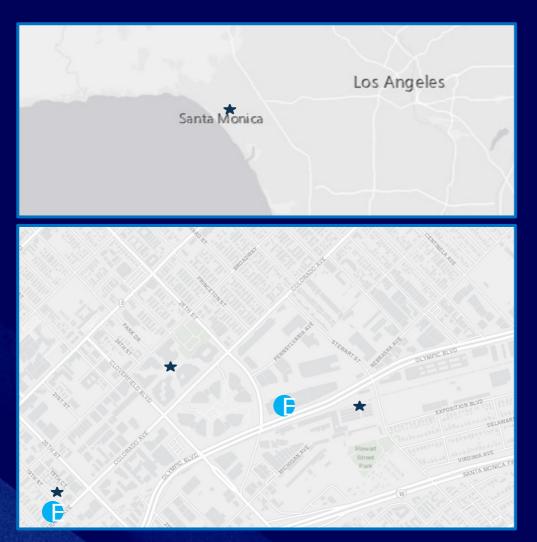

# TRANSPORT WHAT YOU TREASURE

TAMAR FUHRER

### CONTEXT IS CRITICAL





#### CONTEXT IS CRITICAL



Limited transit access – 2+ seat ride



#### MULTI-MODAL APPROACH

| Mode                     | Short Distance<br>(0-15 min) | Mid-Distance<br>(15-60 min) | Long-Distance<br>(60+ min) |
|--------------------------|------------------------------|-----------------------------|----------------------------|
| Shuttle                  |                              |                             |                            |
| Vanpool                  |                              |                             |                            |
| Carpool                  |                              |                             |                            |
| Transit                  |                              |                             |