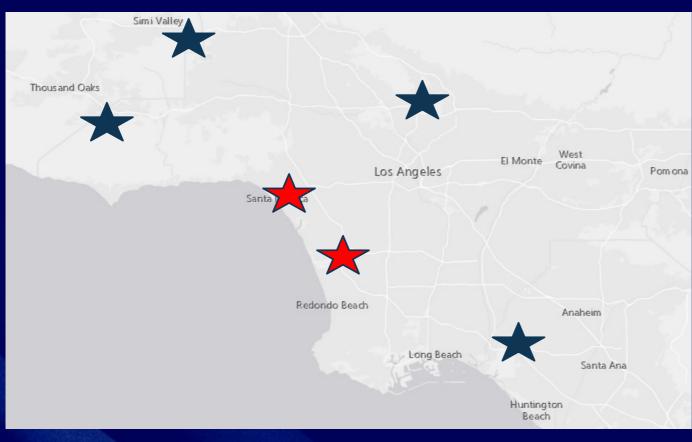

# TRANSPORT WHAT YOU TREASURE

TAMAR FUHRER

### CONTEXT IS CRITICAL





#### CONTEXT IS CRITICAL



Limited transit access – 2+ seat ride



#### MULTI-MODAL APPROACH

| Mode                     | Short Distance<br>(0-15 min) | Mid-Distance<br>(15-60 min) | Long-Distance<br>(60+ min) |
|--------------------------|------------------------------|-----------------------------|----------------------------|
| Shuttle                  |                              |                             |                            |
| Vanpool                  |                              |                             |                            |
| Carpool                  |                              |                             |                            |
| Transit                  |                              |                             |                            |
| Active<br>Tran